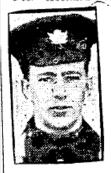

## Wounded

### The Toronto Star

Friday, November 3, 1916 pg. 13

PTE. L. WALDOCK WOUNDED. Pte: Leonard Waldock, officially

reported wounded, is a native of Canada and is 21 years of age. His parents reside in Belleville, Ontario, but, before en-listing, Pte. Wal-dock boarded with Mrs. W. Hutchinson, 25 Wood street. He lived in this city for three years

 lived in this city for three years before enlisting with the 74th Bat-tation. During that time, he was employed in the offices of the C. P. R. After reaching England with the 74th Battalion. he was transferred to a senior unit, with which he has since been serving. been serving.