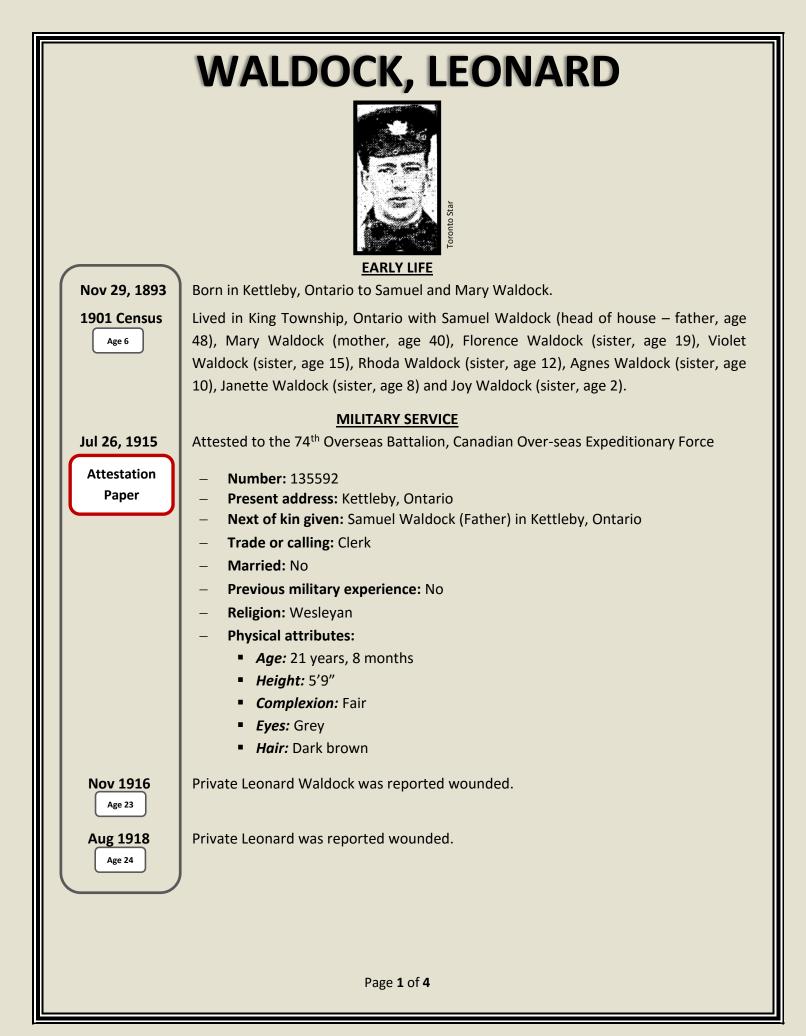

## IN THE NEWS

### Week's Local News

The Newmarket Era

Friday, December 3, 1915 pg. 3

Pte. Leonard Waldock spent over Sunday at his home here.

## Arrived Back in Canada

The Globe and Mail

Monday, September 15, 1919 pg. 4

# Men Off Canada

The following with dependents have arrived at Quebec for Military District No, 2 on S. S. Canada, Where no place is mentioned, soldier's home is Toronto:

D. Atkinson, Thornhill; J. F. Atherley, Harrison; E. Argue, Midland; A. Borehan; A. F. Barclay; P. Blair; J. B. Brown; H. Benning, Niagaraon-Lake; F. S. Bird, Camfield; G. Chambers; R. Clements; J. E. Cook; W. Cameron; W. P. Dalley; M. Elity; C. V. Ellis, Alliston; W. E. Forbas; N. A. Frame; G. Grant; W. Gibson; F. A. Gibson; W. H. Grimsby; T. Graham, Hamilton; R. D. Harrison, Woodbridge: W.