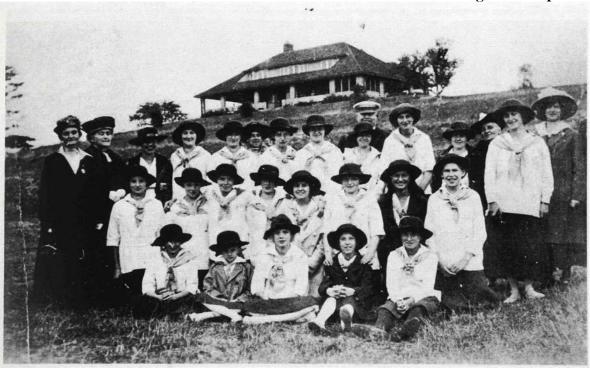

#### **Time Line:**

1797 - Benjamin Rolling Sr. is born in Alexandria, Virginia.

1800 - The first setters come to King Township. They are Quakers from Vermont. More Quakers from Pennsylvania join them.

1812 - Richard Barnard is born in Virginia where he is a slave.

1822 – The Rolling family is living in Ohio. Charlotte Rolling is born.

1828 - Yonge Street Stage Coach starts to run. By 1833, it offers daily service from Aurora to Lloydtown. By 1902, the stage coach stops running due to the train.

1831 - Lloydtown is the first settlement to receive a post office.

1831- The Rolling family is living in Oro, Ontario.

1835 – The Rolling family moves to south of Aurora. Benjamin Jr. is born that year.