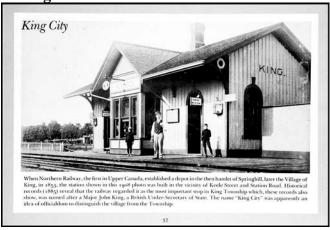

1850 - By this year, Richard Barnard settles in Laskay.

1853 - Northern Railway puts a station in at Springhill (King City). The first Toronto Aurora passenger trip is May 16, 1853. By 1854, the railway is extended to