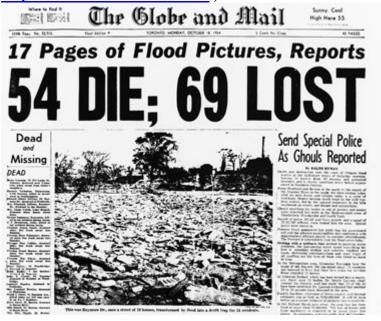

#### **Time Line:**

1797 - Benjamin Rolling Sr. is born in Alexandria, Virginia.

1800 - The first setters come to King Township. They are Quakers from Vermont. More Quakers from Pennsylvania join them.

1812 - Richard Barnard is born in Virginia where he is a slave.