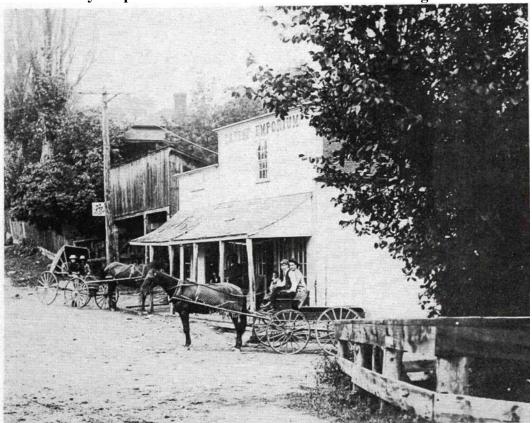

#### **Time Line:**

1797 - Benjamin Rolling Sr. is born in Alexandria, Virginia.

1800 - The first setters come to King Township. They are Quakers from Vermont. More Quakers from Pennsylvania join them.

1812 - Richard Barnard is born in Virginia where he is a slave.