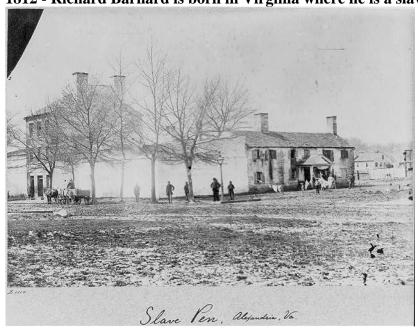

#### **Time Line:**

1797 - Benjamin Rolling Sr. is born in Alexandria, Virginia.

1800 - The first setters come to King Township. They are Quakers from Vermont. More Quakers from Pennsylvania join them.

1812 - Richard Barnard is born in Virginia where he is a slave.