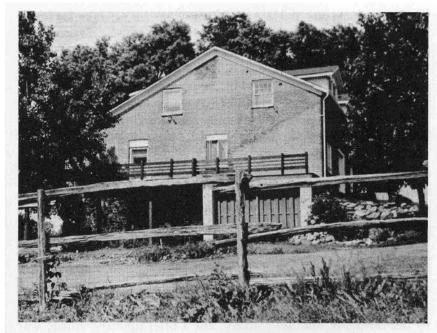

1850 - By this year, Richard Barnard settles in Laskay.

1853 - Northern Railway puts a station in at Springhill (King City). The first Toronto Aurora passenger trip is May 16, 1853. By 1854, the railway is extended to