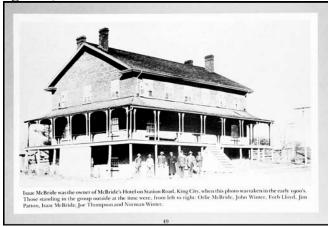

1850 - By this year, Richard Barnard settles in Laskay.

1853 - Northern Railway puts a station in at Springhill (King City). The first Toronto Aurora passenger trip is May 16, 1853. By 1854, the railway is extended to