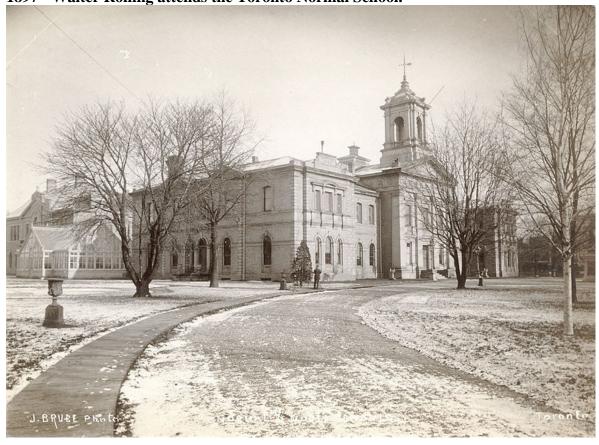

1850 - By this year, Richard Barnard settles in Laskay.

1853 - Northern Railway puts a station in at Springhill (King City). The first Toronto Aurora passenger trip is May 16, 1853. By 1854, the railway is extended to