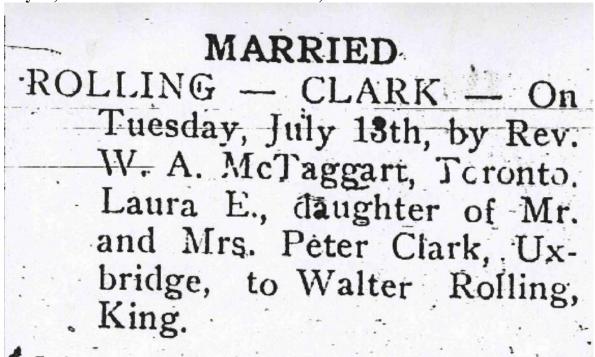

May 13, 1873 - Walter Rolling is born in Laskay.

|                                              | Askay, appears in the Official Return of a Birth therein set forth.            |
|----------------------------------------------|--------------------------------------------------------------------------------|
| Please size the information as the consensus | Tomis to Dr. Jas. Language.                                                    |
|                                              | Rolling, Walter. A Notary Public, Commissioner, etc., or Justice of the Peace. |