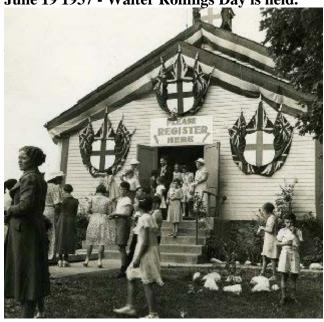

#### **Time Line:**

1797 - Benjamin Rolling Sr. is born in Alexandria, Virginia.

1800 - The first setters come to King Township. They are Quakers from Vermont. More Quakers from Pennsylvania join them.

1812 - Richard Barnard is born in Virginia where he is a slave.