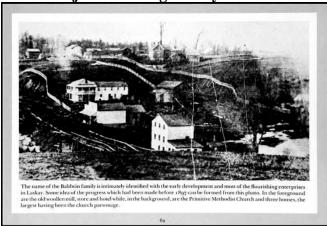

ution against the government of Upper Canada. This is defeated and Jesse Lloyd flees to the United States.



Jesse Lloyd's house. (In 1975, the modern home of Mr. and Mrs. H. Jennings)

May 1, 1842 - One of the earliest temperance societies in the entire province is formed near Kettleby: "Hillborn Settlement Total Abstinence Society".



1846 – The Rolling family moves south of Pottageville.



1850 - By this year, Richard Barnard settles in Laskay.



1853 - Northern Railway puts a station in at Springhill (King City). The first Toronto Aurora passenger trip is May 16, 1853. By 1854, the railway is extended to

Collingwood.



1861 - The township's first newspaper is started, *The Examiner: The North York and South Simcoe Journal.* 



1869 - Benjamin Rolling Jr. buys a home in Laskay.



March 29, 1871 - Benjamin Rolling Sr. dies in King Township.

| dog                                                               | /ID-181 A                       | THS!                     | , 0                   |        |                                                                   | D                         | ватне.                 | le gelas                |
|-------------------------------------------------------------------|---------------------------------|--------------------------|-----------------------|--------|-------------------------------------------------------------------|---------------------------|------------------------|-------------------------|
| joH.hig                                                           | Occupi No.                      | Good No.