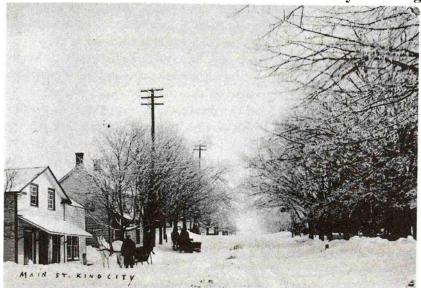

|

1886 - The first telephone line in King Township is installed. It ran from Yonge Street to King City. Just a few people had phones: the doctor, the stores, the small businesses. Later another line is installed to Laskay and Kinghorn.



1892 - Walter Rolling attends Aurora High School.



Aurora Public School, Victoria and Church streets (built 1886), the site of Aurora's first high school classes. Now the Aurora Museum.

#### 1891 - Board sidewalks were approved to be put in King City at a cost of \$150.



Fourth Street (now Keele Street), looking south, King City, 1908. (McDonald's store and post office; Winter's store)

### 1893 - Walter Rolling graduats from Newmarket Model School (also called Alexander Muir Public School).



January 3, 1895 - Walter Rolling starts teaching at Kinghorn School in King

Township.



February 7, 1896 - Richard Barnard dies in Laskay.

#### Laskay

Special to the Banner.

-Mr. Richard Barnhardt, an old colored gentleman of this place died very saddenly on Friday evening of heart failu