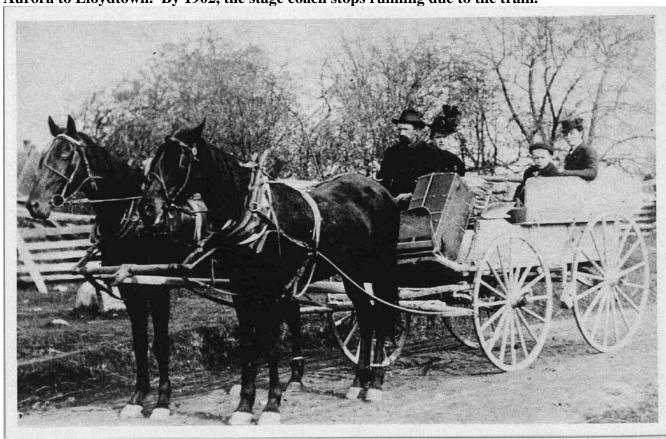

1822 – The Rolling family is living in Ohio. Charlotte Rolling is born.

1828 - Yonge Street Stage Coach starts to run. By 1833, it offers daily service from Aurora to Lloydtown. By 1902, the stage coach stops running due to the train.