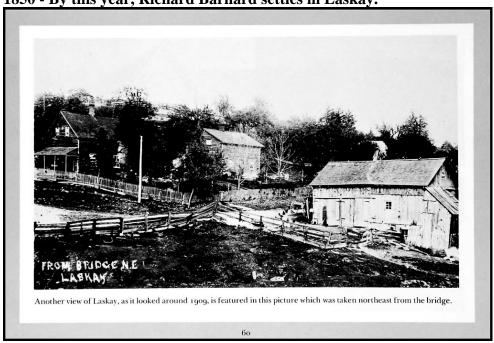

1850 - By this year, Richard Barnard settles in Laskay.

1853 - Northern Railway puts a station in at Springhill (King City). The first Toronto Aurora passenger trip is May 16, 1853. By 1854, the railway is extended to