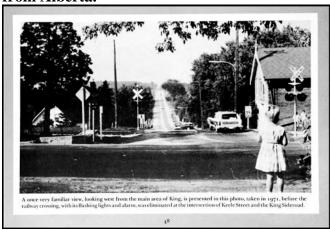

#### **Time Line:**

1797 - Benjamin Rolling Sr. is born in Alexandria, Virginia.

1800 - The first setters come to King Township. They are Quakers from Vermont. More Quakers from Pennsylvania join them.

1812 - Richard Barnard is born in Virginia where he is a slave.